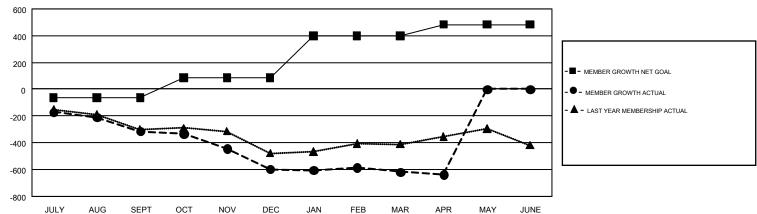

## GOALS AND ACTUAL MEMBERS CUMULATIVE

| DROPPED CLUBS: 13             |       | 382 CLUBS OF 699 ADDED 1 OR MORE | GENDER DISTRIBUTION             |                 |       |
|-------------------------------|-------|----------------------------------|---------------------------------|-----------------|-------|
| BROTT EB GLOBG. 13            |       | NEW MEMBERS                      | MALE                            | 11,020 (67.58%) |       |
| DROPPED MEMBERS               |       |                                  | FEMALE                          | 5,287 (32.42%)  |       |
| DECEASED                      | 193   | CLICK HERE FOR CUMULATIVE        | TOTAL FAMILY UNIT MEMBERS       |                 | 3,059 |
| CLUB CANCELLED 74 OTHER 1,563 |       | MEMBERSHIP DATA                  | FAMILY MEMBERS PAYING HALF DUES |                 | 4.550 |
|                               |       |                                  |                                 |                 | 1,552 |
| TOTAL                         | 1,830 |                                  |                                 |                 |       |

## GMT Constitutional Area 2, Group A

REPORT DOES NOT INCLUDE CLUBS IN UNDISTRICTED AREAS.

|               | Clu           | bs          |               | Members               |                           |                         |                                              |  |
|---------------|---------------|-------------|---------------|-----------------------|---------------------------|-------------------------|----------------------------------------------|--|
|               | RESULTS FO    | R 2017-2018 |               | RESULTS FOR 2017-2018 |                           |                         |                                              |  |
| QUARTER       | NEW CLUB GOAL | NEW CLUBS   | DROPPED CLUBS | QUARTER               | MEMBER GROWTH NET<br>GOAL | MEMBER GROWTH<br>ACTUAL | DROPPED MEMBERS ACTUAL (including transfers) |  |
| JULY/AUG/SEPT | 1             | 0           | 5             | JULY/AUG/SEPT         | -65                       | 306                     | 566                                          |  |
| OCT/NOV/DEC   | 3             | 0           | 3             | OCT/NOV/DEC           | 152                       | 417                     | 643                                          |  |
| JAN/FEB/MAR   | 7             | 2           | 4             | JAN/FEB/MAR           | 311                       | 488                     | 452                                          |  |
| APR/MAY/JUNE  | 3             | 0           | 1             | APR/MAY/JUNE          | 86                        | 159                     | 171                                          |  |