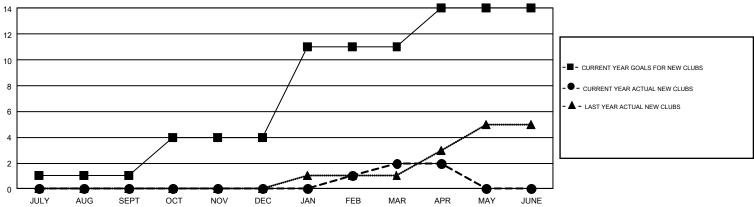

## GOALS AND ACTUAL NEW CLUBS CUMULATIVE

## GMT Constitutional Area 2, Group A

REPORT DOES NOT INCLUDE CLUBS IN UNDISTRICTED AREAS.

|               | Clu           | bs          |               | Members               |                           |                         |                                              |  |
|---------------|---------------|-------------|---------------|-----------------------|---------------------------|-------------------------|----------------------------------------------|--|
|               | RESULTS FO    | R 2017-2018 |               | RESULTS FOR 2017-2018 |                           |                         |                                              |  |
| QUARTER       | NEW CLUB GOAL | NEW CLUBS   | DROPPED CLUBS | QUARTER               | MEMBER GROWTH NET<br>GOAL | MEMBER GROWTH<br>ACTUAL | DROPPED MEMBERS ACTUAL (including transfers) |  |
| JULY/AUG/SEPT | 1             | 0           | 5             | JULY/AUG/SEPT         | -65                       | 306                     | 566                                          |  |
| OCT/NOV/DEC   | 3             | 0           | 3             | OCT/NOV/DEC           | 152                       | 417                     | 643                                          |  |
| JAN/FEB/MAR   | 7             | 2           | 4             | JAN/FEB/MAR           | 311                       | 488                     | 452                                          |  |
| APR/MAY/JUNE  | 3             | 0           | 1             | APR/MAY/JUNE          | 86                        | 159                     | 171                                          |  |